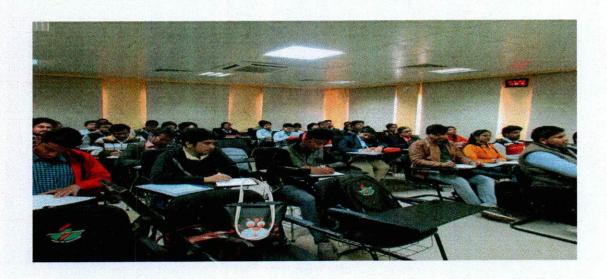

Student participation:-

Out of 13 students 12 students attended the training session. Students have in general responded warmly to the teaching and instruction given. The speaker has adopted the following measures.

#### Student participation:-

Out of 126 students 119 students attended the training session. Students have in general responded warmly to the teaching and instruction given. The speaker has adopted the following measures.