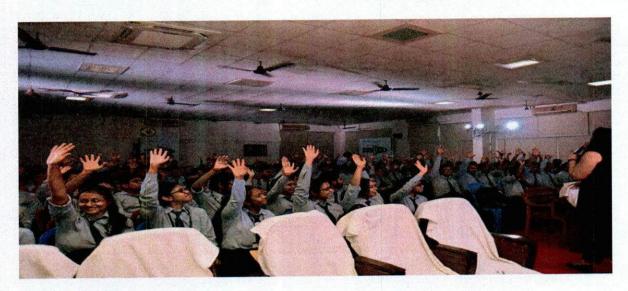

Student participation:-

Out of 13 students 12 students attended the training session. Students have in general responded warmly to the teaching and instruction given. The speaker has adopted the following measures.

#### Student participation:-

Out of 126 students 119 students attended the training session. Students have in general responded warmly to the teaching and instruction given. The speaker has adopted the following measures.

#### Student participation:-

Out of 106 students 100 students attended the training session. Students have in general responded warmly to the teaching and instruction given. The speaker has adopted the following measures.

Student participation:-

Out of 13 students 13 students attended the training session. Students have in general responded warmly to the teaching and instruction given. The speaker has adopted the following measures.